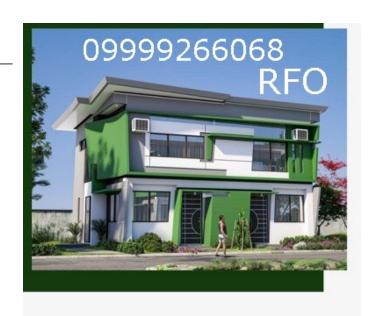

## For sale house & lot

Address: Lllo- an cebu

Description:

Ready for occupancy Duplex house lot area;73.3 sqm floor area 63 sqm

3bedroom,2toilet & bath,service area,1 car park located in lilo-an cebu

for viewing feel free to contact with us;+63 9999266068

Rooms: 3

Bathrooms: 2

Bedrooms: 3

Listing status: Active

Property type: Development

Lot size: 73

Floor Area: 63

Garages: 1